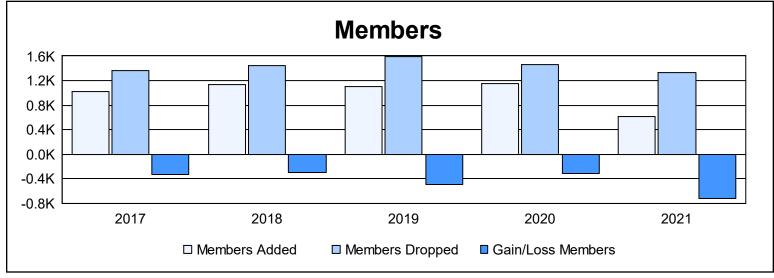

| Year      | New<br>Clubs | Dropped<br>Clubs | Gain/<br>Loss<br>Clubs | New<br>Members | Charter<br>Members | Reinstate<br>Members | Transfer<br>Members | Total<br>Member<br>Added | Total<br>Members<br>Dropped | Gain/<br>Loss<br>Members |
|-----------|--------------|------------------|------------------------|----------------|--------------------|----------------------|---------------------|--------------------------|-----------------------------|--------------------------|
| 2016-2017 | 1            | 5                | -4                     | 940            | 30                 | 26                   | 29                  | 1,025                    | 1,357                       | -332                     |
| 2017-2018 | 3            | 8                | -5                     | 967            | 62                 | 44                   | 62                  | 1,135                    | 1,437                       | -302                     |
| 2018-2019 | 1            | 13               | -12                    | 969            | 30                 | 27                   | 76                  | 1,102                    | 1,594                       | -492                     |
| 2019-2020 | 6            | 7                | -1                     | 910            | 148                | 55                   | 42                  | 1,155                    | 1,463                       | -308                     |
| 2020-2021 | 2            | 14               | -12                    | 517            | 55                 | 21                   | 20                  | 613                      | 1,328                       | -715                     |
| Average   | 3            | 9                | -7                     | 861            | 65                 | 35                   | 46                  | 1,006                    | 1,436                       | -430                     |