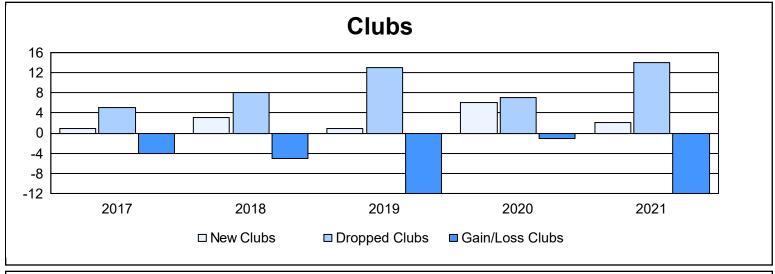

| Year      | New<br>Clubs | Dropped<br>Clubs | Gain/<br>Loss<br>Clubs | New<br>Members | Charter<br>Members | Reinstate<br>Members | Transfer<br>Members | Total<br>Member<br>Added | Total<br>Members<br>Dropped | Gain/<br>Loss<br>Members |
|-----------|--------------|------------------|------------------------|----------------|--------------------|----------------------|---------------------|--------------------------|-----------------------------|--------------------------|
| 2016-2017 | 1            | 5                | -4                     | 940            | 30                 | 26                   | 29                  | 1,025                    | 1,357                       | -332                     |
| 2017-2018 | 3            | 8                | -5                     | 967            | 62                 | 44                   | 62                  | 1,135                    | 1,437                       | -302                     |
| 2018-2019 | 1            | 13               | -12                    | 969            | 30                 | 27                   | 76                  | 1,102                    | 1,594                       | -492                     |
| 2019-2020 | 6            | 7                | -1                     | 910            | 148                | 55                   | 42                  | 1,155                    | 1,463                       | -308                     |
| 2020-2021 | 2            | 14               | -12                    | 517            | 55                 | 21                   | 20                  | 613                      | 1,328                       | -715                     |
| Average   | 3            | 9                | -7                     | 861            | 65                 | 35                   | 46                  | 1,006                    | 1,436                       | -430                     |